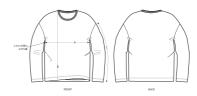

## The unisex oversized long sleeve t-shirt

Single Jersey 100% Organic ring-spun combed cotton Oversized 180 GSM

- Set-in sleeve
- 1x1 rib binding at collar with narrow double needle topstitch
- Sleeve hem and bottom hem with narrow needle topstitch

|   | SIZES         | XXS | XS   | S  | М    | L  | XL   | XXL | XXXL |
|---|---------------|-----|------|----|------|----|------|-----|------|
| Α | Half Chest    | 52  | 54.5 | 57 | 60   | 63 | 66   | 69  | 72   |
| В | Body Length   | 64  | 66   | 69 | 72   | 74 | 76   | 78  | 80   |
| С | Sleeve Length | 48  | 49   | 53 | 54.5 | 56 | 57.5 | 59  | 59   |